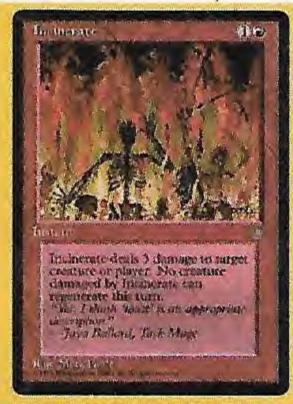

ny turn in which Spiny Starfish regener-Take an extra turn immediately after the end of the one in which you 1 000 Sea Sprite SC SVC U1 HL ated, put a Starfish token into play for each time it regenerated that cost Time Walk. Flying, Protection from red. 1/1. SOR R .... MTe U2 turn. Treat these tokens as 0/1 blue creatures. 0/1. Timetwister A,B,U EN R . FJo U1 A,B,U,R,4th SC HL DGe U2 Sea Troll Stasis Put Time Twister in a new graveyard. Shuffle your hand, library, and U: Regenerate. Use this ability only during a turn in which Sea Troll Cards do not untap as normal. Pay U during upkeep or Stasis is graveyard together and draw 7 cards. was blocked or in which Sea Troll blocked a Creature. 2/1. destroyed; cards still don't untap until next untap phase.



CHAIN LIGHTNING



LIGHTNING BOLT



INCINERATE

Incinerate: In everyday play, these are the tools of the ultimate cheesehead. However, when it comes to tourneys, cheese can be pretty darned effective. With 12 cheap spells that do three points of damage a shot, a blast deck should easily dish out damage. Mix in some Disenchants for those nasty COP: Reds and Justices, though.

Seasinger SC U •• AWe UU1 FE
T: Gain control of target creature if its controller controls at least one island. You lose control of target creature when Seasinger leaves play, leaves your control, or becomes untapped. You may choose to leave Seasinger tapped. Bury Seasinger whenever you have no islands. 0/1.

Segovian Leviathan SC U •• MBe U4 LG,4th

Islandwalk. 3/3.

Serendib Djinn SC R •• AMa UU2 AN
Flying. Destroy one of your lands during upkeep. Ta